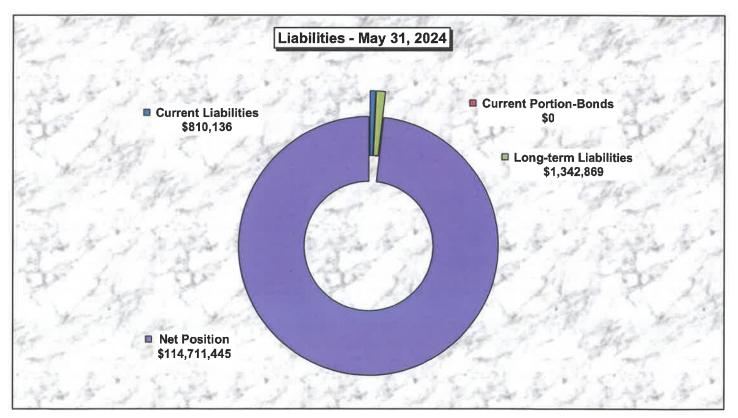

| -5.4 %  |
| TOTAL Repairs and Maintenance    | 4,216.18                        | 4,000.00                                  | (216.18)                     | -5.4 %  |
| TOTAL Operating Expenses         | 4,216.18                        | 5,795.00                                  | 1,578.82                     | 27.2 %  |
| ***** OPERATING INCOME (LOSS)    | 83,092.78                       | 70,205.00                                 | 12,887.78                    | 18.4 %  |
| ***** NET INCOME (LOSS)          | 83,092.78                       | 70,205.00                                 | 12,887.78                    | 18.4 %  |
| ***** NET INCOME (LOSS)          | 83,092.78                       | 70,205.00                                 | 12,887.78                    | 18.4 %  |











### Carmel Area Wastewater District Capital Expenditures 2023-24

|                                                          |         |        | CURRENT CUMULATIVE |          | ANNUAL  | BUDGET  |
|----------------------------------------------------------|---------|--------|--------------------|----------|---------|---------|
|                                                          | BEG BAL | MAY    | YTD                | TOTAL    | BUDGET  | SPENT   |
|                                                          |         |        |                    |          |         |         |
| <u>CAPITAL PURCHASES</u>                                 |         |        |                    |          |         |         |
| Admin                                                    |