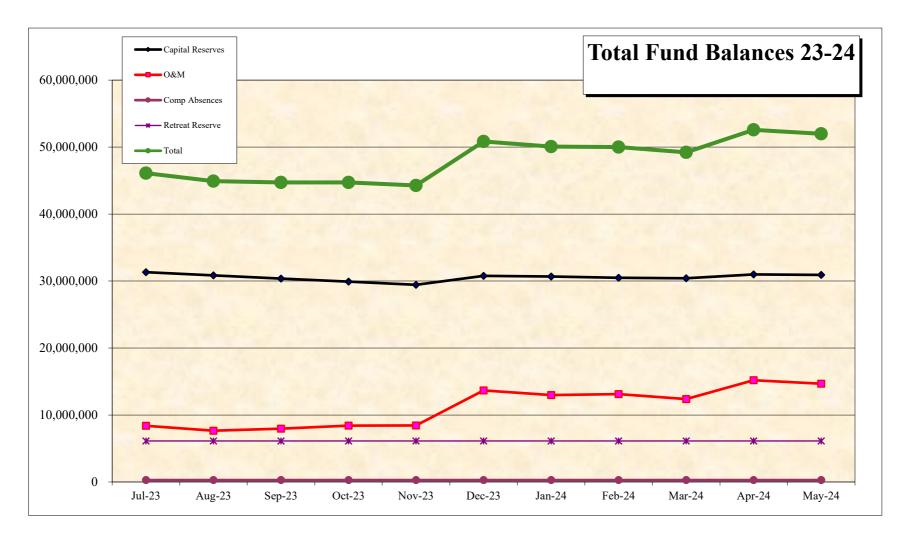

| 0                               | 407,918                        | 268,100                     | 0                   |
|                                                   |                 |                                   |                       |                                    |                                         |                                 |                                |                             |                     |
| BALANCE END OF MONTH                              | 15,323,397      | 15,587,606                        | 14,671,037            | 283,250                            | 6,123,438                               | 51,988,727                      | 999,479                        | 9,118                       | 1,265,492           |



*Capital Reserve* + *O*&*M* + *O*&*M Reserve* + *Compensated Absences Reserve* = *Total Fund held in County* 



## Carmel Area Wastewater District Disbursements May-24

| Date     | Check | Vendor                                | Description                                                   | Amount   |
|----------|-------|---------------------------------------|---------------------------------------------------------------|----------|
| 05/02/24 | 5846  | Alameda Electrical Distributors       | Electrical parts for effluent and outfall                     | 380.74   |
| 05/02/24 | 5847  | Amazon Capital Services               | Office and operating supplies                                 | 1,211.99 |
| 05/02/24 | 5848  | American Legal Publishing Corporation | Supplemental pages for