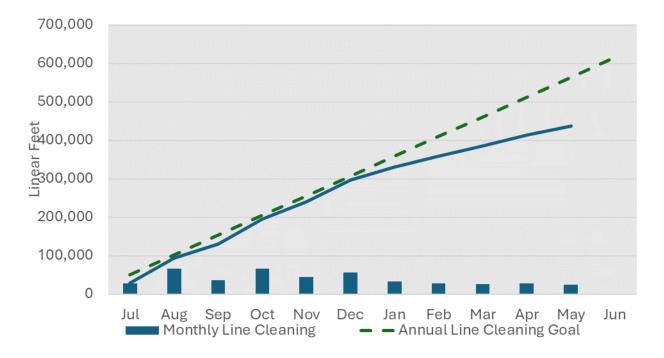

ansfer that are still in progress that require adjustments. The attached mapping for the previous month's cleaning will show all three months together and are separated in the table below. This will be adjusted to show each month with a different color soon.

#### **Recent Line Cleaning Summary**

| Cleaning period | Footage    | Percentage Cleaned | Size of Pipe Cleaned |
|-----------------|------------|--------------------|----------------------|
|                 | Cleaned    |                    |                      |
| May             | 24,538 ft. | 5.78%              | 6 - 27 inches        |
| April           | 28,003 ft. | 6.81%              | 6 - 10 inches        |
| March           | 27,171 ft. | 6.61%              | 6 – 12 inches        |



### **Annual Line Cleaning Graph**



### **Line Cleaning Table**

| Total Target Amount<br>(Linear Feet) | Cumulative Complete<br>(Linear Feet) | Remaining (Linear Feet) |
|--------------------------------------|--------------------------------------|-------------------------|
| 615,000                              | 437,702                              | 177,298                 |

#### **Staff Development**

• Staff completed several in-person tailgate training courses.

#### **General Comments**

• Staff cleaned the storm drain catch basins, interceptors and ponds for the City of Carmel during the month of May.

## Service calls responded to by crew

| Date      | Time     | Callout               | Resolution                                        |
|-----------|----------|-----------------------|-------------------------