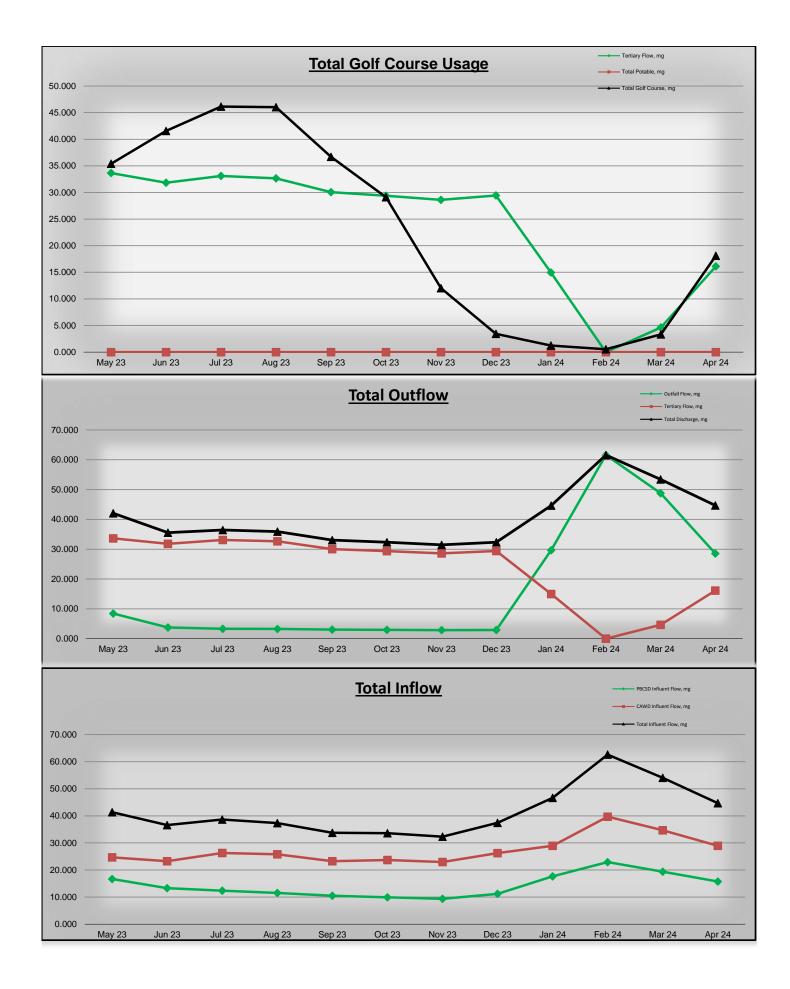

|                    | The second second second second second second second second second second second second second second second se |                              |               |                |             | -        |
| Month                          | Apr'24 kW-              |                    |                                                                                                                 | Feb'24 Jan'24 Accumulated To |               |                |             |          |
| Production,kW-h                | 0                       | 0 0 0 0            |                                                                                                                 | 0                            |               | 1,417,157.00   |             |          |



| 9.56 BG (29.35 K acre-ft.)         UP 100 100 100 100 1000 1000 1000 1000 1