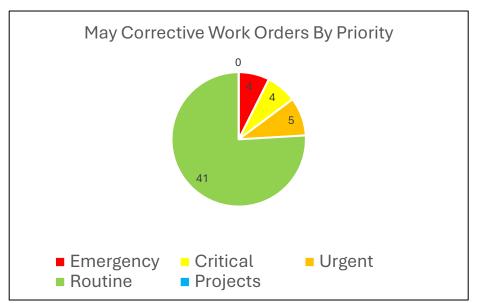

pumps to a more resilient style.
- Treatment plant work orders have been migrated to the new Computerized Maintenance Management System. Operations and maintenance staff have been auditing the previous work order system and disabling scheduled work orders as they generate in the new system. The work order metrics reflect the transition since valid corrective work orders had to be duplicated in the new system, which resulted in an atypical increase in corrective work orders for the month of May.

#### **Work Order Metrics**

#### **Preventive Maintenance (May)**

| Total Work Orders Generated         | 200 |
|-------------------------------------|-----|
| Total Work Orders Closed/Done       | 166 |
| Total Work Orders Still Open        | 34  |
| Percentage of Work Orders Completed | 83% |



#### **Corrective Maintenance**



FUNDING-N/A- Informational item only

To: Board of Directors

From: Patrick Treanor, District Engineer

Date: June 27<sup>th</sup>, 2024

Subject: Source Control Update

## RECOMMENDATION

Receive Report- Informational only; no action required.

## DISCUSSION

This report is an update on Source Control activities associated with Fats, Oils, and Grease (FOG) discharge control activities.

Carmel Area Wastewater District (CAWD) conducted drainage fixture surveys at 6 restaurants in the past month. There has been a total of 52 restaurants inspected since the start of 2024 (about 100 restaurants in total are in operation in the CAWD service area). CAWD is conducting these surveys as part of information gathering within restaurants subject to CAWD 's grease