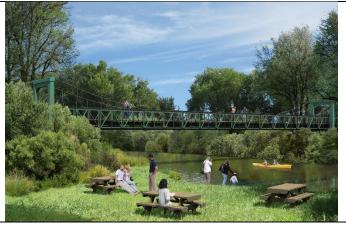

| Underground work in riparian     |                    |  |  |  |
|                       | area                             |                    |  |  |  |
| Schedule:             | Currently undergoing             |                    |  |  |  |
|                       | alternatives analysis study      |                    |  |  |  |
|                       | • Design in FY2022-2023          |                    |  |  |  |
|                       | Constructio                      | n in FY2024-2025   |  |  |  |
| Consultants:          | Kennedy Jenks                    |                    |  |  |  |
| Contractor:           | N/A                              |                    |  |  |  |
|                       |                                  |                    |  |  |  |



Photo: Conceptual Rendering of Public Use and Bridge

| Project Number:                                   | 22-04                                                                                                                                                                                                                                                                                                                     |              |  |  |  |
|---------------------------------------------------|---------------------------------------------------------------------------------------------------------------------------------------------------------------------------------------------------------------------------------------------------------------------------------------------------------