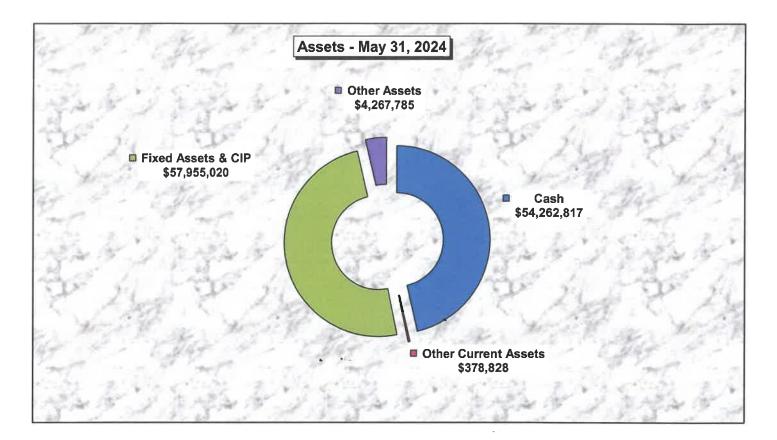

| -5.4 %  |
| TOTAL Repairs and Maintenance    | 4,216.18                        | 4,000.00                                  | (216.18)                     | -5.4 %  |
| TOTAL Operating Expenses         | 4,216.18                        | 5,795.00                                  | 1,578.82                     | 27.2 %  |
| ***** OPERATING INCOME (LOSS)    | 83,092.78                       | 70,205.00                                 | 12,887.78                    | 18.4 %  |
| ***** NET INCOME (LOSS)          | 83,092.78                       | 70,205.00                                 | 12,887.78                    | 18.4 %  |
| ***** NET INCOME (LOSS)          | 83,092.78                       | 70,205.00                                 | 12,887.78                    | 18.4 %  |











### Carmel Area Wastewater District Capital Expenditures 2023-24

|                                                          |         |        | CURRENT CUMULATIVE |          | ANNUAL  | BUDGET  |
|----------------------------------------------------------|---------|--------|--------------------|----------|---------|---------|
|                                                          | BEG BAL | MAY    | YTD                | TOTAL    | BUDGET  | SPENT   |
|                                                          |         |        |                    |          |         |         |
| <u>CAPITAL PURCHASES</u>                                 |         |        |                    |          |         |         |
| Admin                                                    |