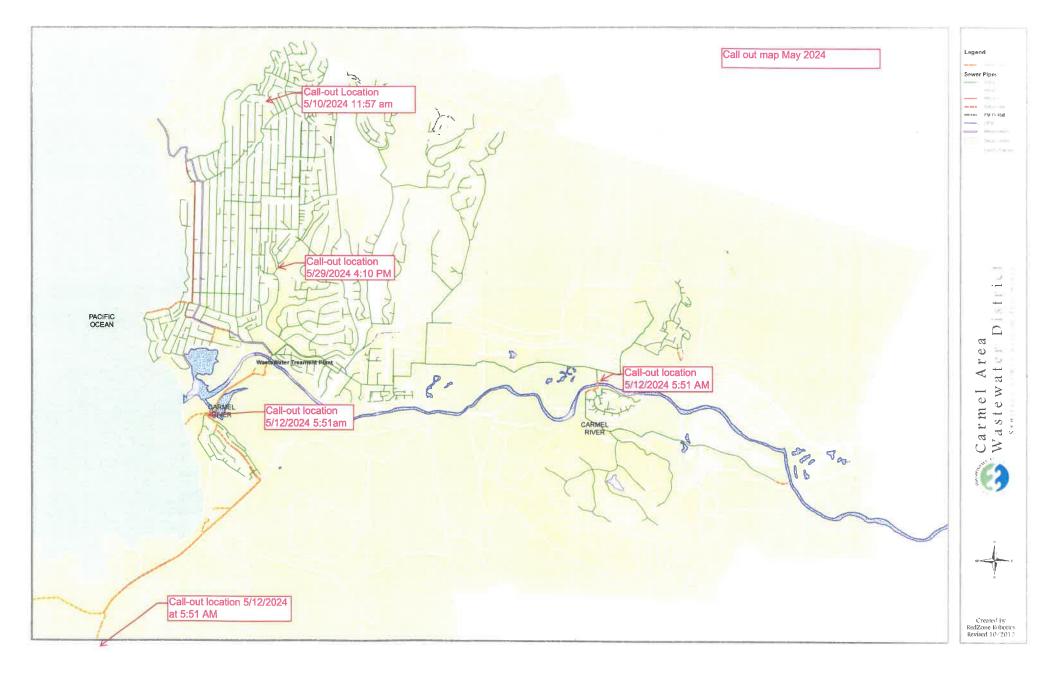

ate Lateral Spill | Called by main office for a report of an          |
|           |          |                       | overflowing lateral. Staff arrived on scene to    |
|           |          |                       | find a lateral was blocked and overflowing. Staff |
|           |          |                       | ran the District main line and found no           |
|           |          |                       | problems. Staff informed the property owner to    |
|           |          |                       | call their plumber of choice.                     |
|           |          |                       | See callout map.                                  |

USA Location Requests – 148 Plumbing permit inspections – 9 Private Sewer Lateral Compliance Certificates Issued – 10





## STAFF REPORT

To: Board of Directors

From: Mark Dias, Safety and Regulatory Compliance Administrator (S/C Admin Dias)

Date: June 27, 2024

Subject: Monthly Safety Report (for May 2024)

## RECOMMENDATION

Receive Report- Informational only; no action required

#### DISCUSSION

#### Safety & Training:

- May 1- Tailgate Training- Back Injury Prevention: S/C Admin Dias give tips and reminders on proper lifting techniques to avoid back injuries. Because back injuries are the number one injury in the wastewater industry, this training is given at least twice a year. A new video was shown that demonstrated useful techniques to lift large/bulky items. It was emphasized that back injuries are often cumulative and are often not reversible.
- May 8-Tailgate Training–Color Coding Of Piping At