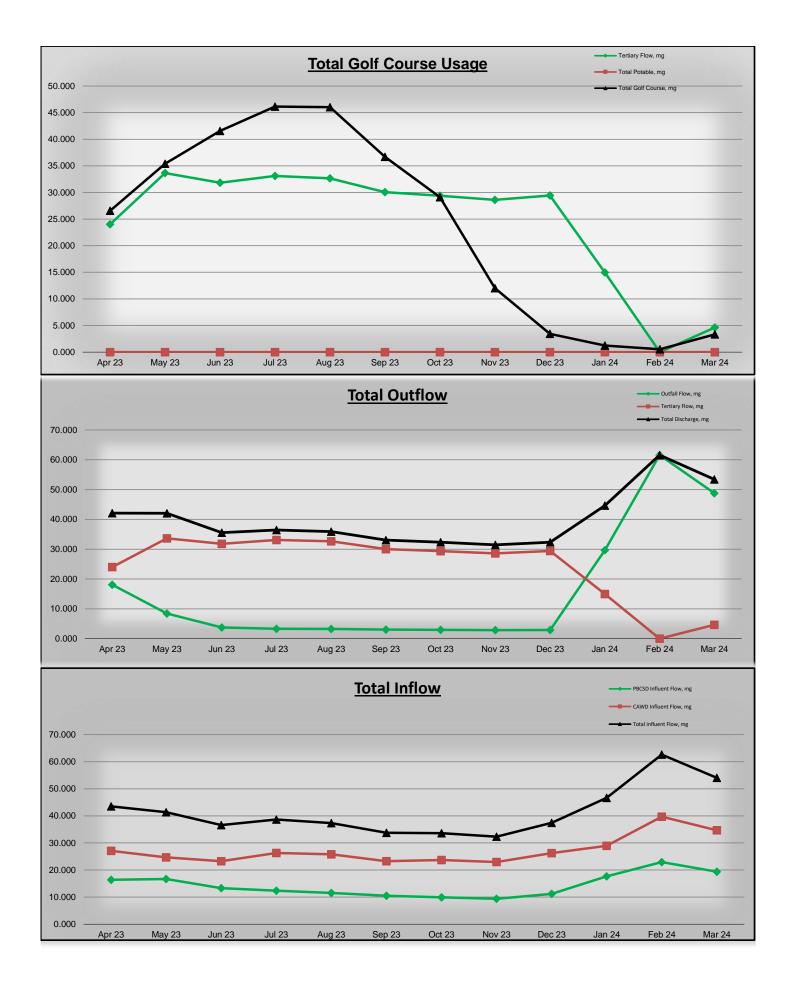

| 2) A 4'                 | stom off ling        | C             | I • I I      | 1.1.1        | 1              | 12024           |              |          |



# STAFF REPORT

To: Board of Directors

From: Carla James - Laboratory/Environmental Compliance Supervisor



Subject: Monthly Report - May 2024

#### RECOMMENDATION

Receive Report - Informational only; No action required.

### DISCUSSION

### **INFLUENT MONITORING (VIRUSES)**

- Center for Disease Control (CDC) approved Verily as the official provider for monitoring results. Verily provides SARS-CoV-2 (COVID), Respiratory Syncytial Virus (RSV), Influenza A and B, and Monkey Pox Virus (MPKV) analysis twice per week for Carmel Area Wastewater District (CAWD) Facility Influent composite samples.
- May 2024 COVID data points from Verily are represented in the following graph. The graph shows the copies of pathogen nucleic acid per liter of wastewater for a single collection site over time.