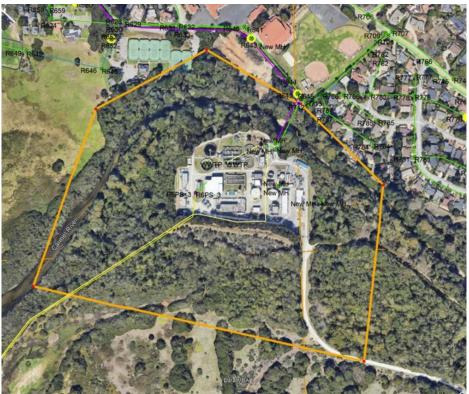

vance of the LiDAR survey. Additionally, according to California Department of Fish and Wildlife (CDFW) Code 10501.5, a drone may not be operated over a Sea Otter Game Refuge without a letter of authorization from the area manager. This site is classified as a Sea Otter Game Refuge. For budgeting purposes, KJ has assumed the more expensive of the options (aircraft) for the fee estimate.

Once LiDAR data is obtained, Sandis will develop tree heights within the project site area. The tree height data will support the development of the work performed in Task 2 to analyze the line of sight from surrounding residential areas into the WWTP site. Two (2) project meetings between KJ and Sandis will be required: An initial kickoff/planning meeting and a meeting to review the Task 1 deliverables.



Figure 1: Approximate Perimeter Tree Survey Area

#### **Assumptions**

- 2 project meetings (each 1 hour, virtual, attended by 2 KJ staff)
- CAWD will provide any existing survey/LiDAR information that may assist with integrating new LiDAR data.
- No new ground surveying, other than establishing benchmarks to tie in new LiDAR data, will be conducted
- No research will be conducted regarding property lines or easements
- LiDAR data will be tied into the same coordinate system and datum that is utilized for the existing LiDAR information available at the site.
- CAWD will obtain and pay for any necessary permits for the LiDAR survey. The fee estimate for LiDAR acquisition by use of drone flyover (Option #2) doesn't include the costs for effort to obtain or pay for the permits.
- KJ will n