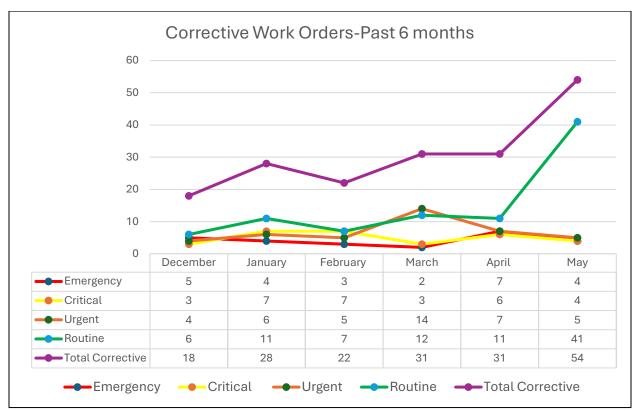

Treatment plant work orders have been migrated to the new Computerized Maintenance Management System. Operations and maintenance staff have been auditing the previous work order system and disabling scheduled work orders as they generate in the new system. The work order metrics reflect the transition since valid corrective work orders had to be duplicated in the new system, which resulted in an atypical increase in corrective work orders for the month of May.

#### **Work Order Metrics**

#### **Preventive Maintenance (May)**

| Total Work Orders Generated         | 200 |
|-------------------------------------|-----|
| Total Work Orders Closed/Done       | 166 |
| Total Work Orders Still Open        | 34  |
| Percentage of Work Orders Completed | 83% |



#### **Corrective Maintenance**



FUNDING-N/A- Informational item only

To: Board of Directors

From: Patrick Treanor, District Engineer

Date: June 27<sup>th</sup>, 2024

Subject: Source Control Update

## RECOMMENDATION

Receive Report- Informational only; no action required.

## DISCUSSION

This report is an update on Source Control activities associated with Fats, Oils, and Grease (FOG) discharge control activities.

Carmel Area Wastewater District (CAWD) conducted drainage fixture surveys at 6 restaurants in the past month. There has been a total of 52 restaurants inspected since the start of 2024 (about 100 restaurants in total are in operation in the CAWD service area). CAWD is conducting these surveys as part of information gathering within restaurants subject to CAWD 's grease control ordinances.

CAWD staff att