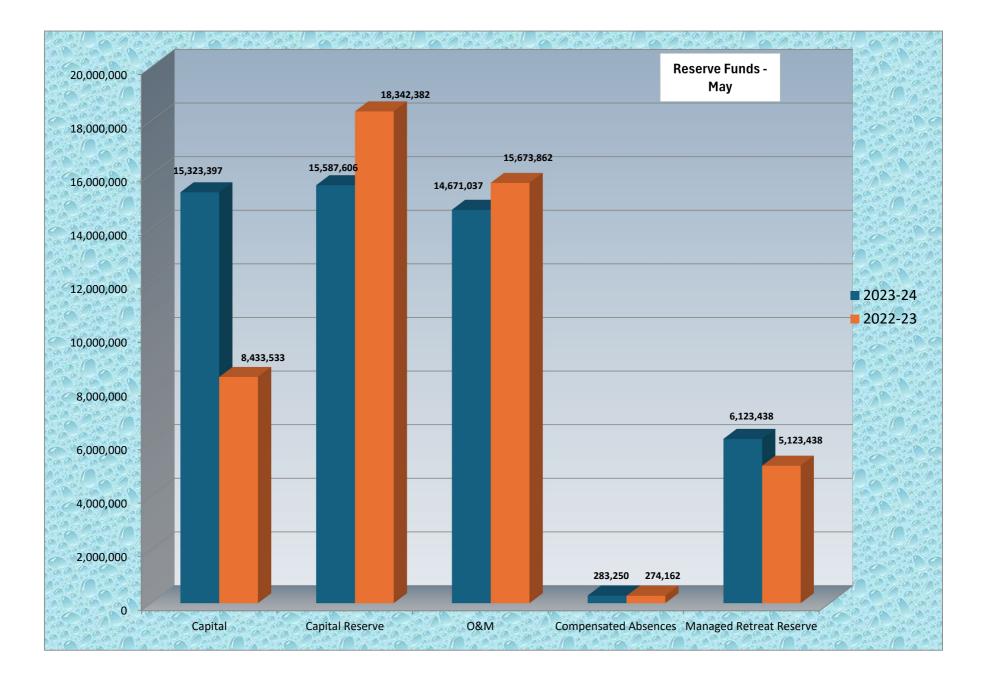

| 0                   |
|                                                   |                 |                                   |                       |                                    |                                         |                                 |                                |                             |                     |
| BALANCE END OF MONTH                              | 15,323,397      | 15,587,606                        | 14,671,037            | 283,250                            | 6,123,438                               | 51,988,727                      | 999,479                        | 9,118                       | 1,265,492           |



*Capital Reserve* + *O*&*M* + *O*&*M Reserve* + *Compensated Absences Reserve* = *Total Fund held in County* 



## Carmel Area Wastewater District Disbursements May-24

| Date     | Check | Vendor                                | Description                                                   | Amount   |
|----------|-------|---------------------------------------|---------------------------------------------------------------|----------|
| 05/02/24 | 5846  | Alameda Electrical Distributors       | Electrical parts for effluent and outfall                     | 380.74   |
| 05/02/24 | 5847  | Amazon Capital Services               | Office and operating supplies                                 | 1,211.99 |
| 05/02/24 | 5848  | American Legal Publishing Corporation | Supplemental pages for codification                           | 10.00    |
| 05/02/24 | 5849  | Andrew Millington                     |