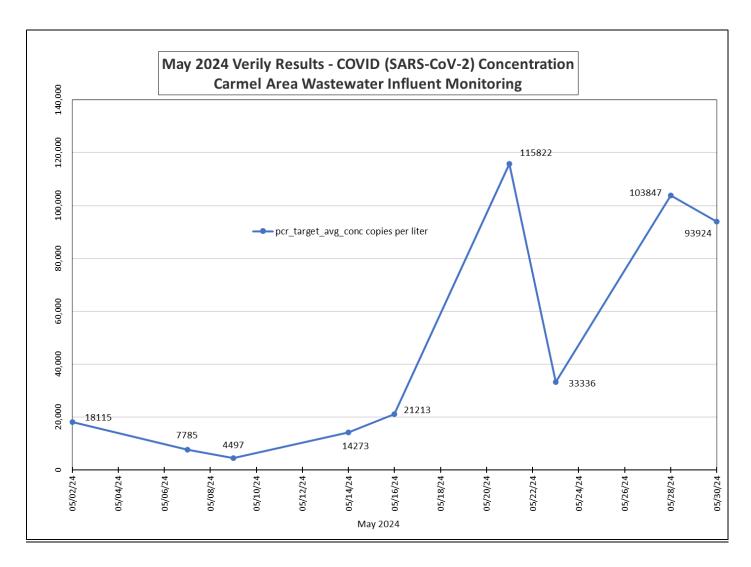

t: Monthly Report - May 2024

#### RECOMMENDATION

Receive Report - Informational only; No action required.

### DISCUSSION

### **INFLUENT MONITORING (VIRUSES)**

- Center for Disease Control (CDC) approved Verily as the official provider for monitoring results. Verily provides SARS-CoV-2 (COVID), Respiratory Syncytial Virus (RSV), Influenza A and B, and Monkey Pox Virus (MPKV) analysis twice per week for Carmel Area Wastewater District (CAWD) Facility Influent composite samples.
- May 2024 COVID data points from Verily are represented in the following graph. The graph shows the copies of pathogen nucleic acid per liter of wastewater for a single collection site over time.
- Influenza B virus was detected in May 2024.
- Influenza A, RSV, and MPKV viruses were not detected in May 2024.





### LABORATORY REPORT

• No significant laboratory events or occurrences during May 2024.

#### FUNDING

N/A-Informational item only

| Project<br>Number | GL       | Task Name                                     | Manager       | Start    | Finish   | Current FY<br>Budget | Cumulative<br>Budget | Status                                       | 23 20<br>H2 H1 |                          |
|-------------------|----------|-----------------------------------------------|---------------|----------|----------|----------------------|----------------------|----------------------------------------------|----------------|--------------------------|
|                   |          | Projects Implementation Plan Schedule         |               |          |          |                      |