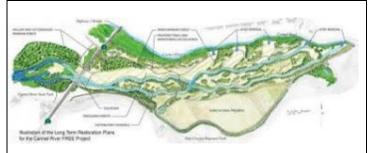

it will take for new trees to       |                                           |  |  |  |
|                   | grow up that will fully screen           |                                           |  |  |  |
|                   | treatment plant from view                |                                           |  |  |  |
| Schedule:         | • Study moved to 2024; anticipate        |                                           |  |  |  |
|                   | completion (                             | 06-30-26                                  |  |  |  |
| Consultants:      | Scott Hall Landso                        | cape Design                               |  |  |  |
| Contractor:       | TBD                                      |                                           |  |  |  |



Photo: Carmel River Floodplain Restoration and Environmental Enhancement (CRFREE) **Project Number:** 19-21 **Project Name: Carmel River Floodplain Restoration & Environmental Enhancement (CRFREE) Mitigation** Carmel River Lagoon **Project Location: Project Manager:** Treanor State Historic Preservation Office Status: (SHPO) Consultation for Federal **Emergency Management Agency** (FEMA) Funding The CRFREE Project intends to Project **Description:** create a new river channel in the Carmel River lagoon floodplain, which will significantly impact existing wastewater pipelines that cross the lagoon. To fully mitigate impacts from CRFREE the pipelines, which are currently crossing over a portion of the lagoon, are proposed to be installed underground using Horizontal Directional Drilling co