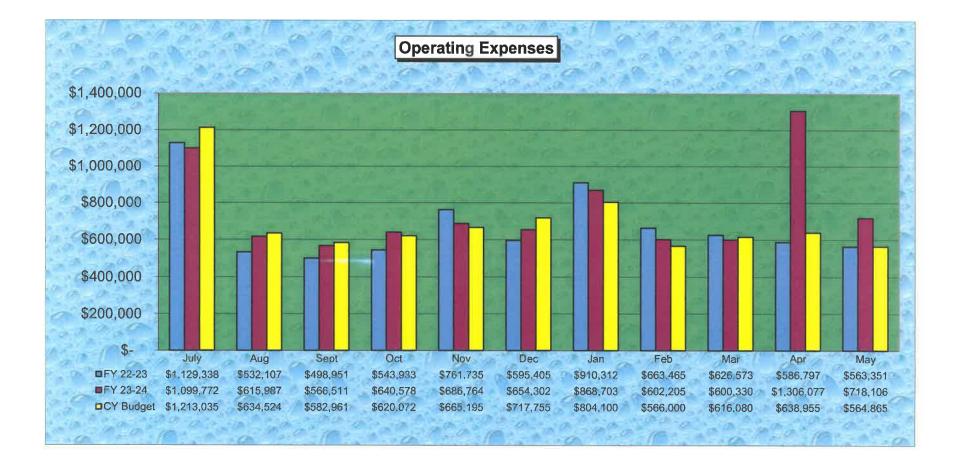

## DISCUSSION

Attached is the User Rate Model for fiscal year 2024-2025. As in the past, we continue to utilize the rate model guidelines provided by the State Water Resources Control Board (SWRCB).

After multiple meetings with the Budget Committee, it is recommended that CAWD keep rates unchanged moving into fiscal year 2024-2025.

The 2024-2025 Rate Model includes updated flow estimates for all user categories based on the recorded flows into the treatment plant over the past two years, as well as improved data on residential water use obtained from Monterey Peninsula Water Management District. The 2024-2025 Rate Model includes an increase in residential users over the prior year, which is related to the Carmel Valley Manor extension.