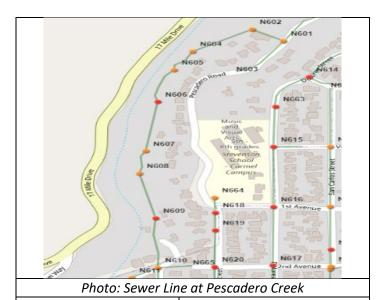

| permits from City and County    |               |
| Challenges:               | Traffic control & poorly mapped |               |
|                           | underground utilities. Cultural |               |
|                           | Resources at southern end of    |               |
|                           | project.                        |               |
| Schedule:                 | CEQA complete 2/1/2024,         |               |
|                           | Construction 2025               |               |
| Consultants:              | MNS, Rincon, TBC                |               |
|                           | Communications                  |               |
| Contractor:               | Pending                         |               |



| Project Number:      | 21-05                          |               |
|----------------------|--------------------------------|---------------|
| Project Name:        | Pescadero Sew                  | er Relocation |
| Project Location:    | Collection Syste               | em            |
| Project Manager:     | Treanor                        |               |
| Status:              | In Design / CEQ                | A             |
| Project Description: | Install new pipe               |               |
|                      | divert majority                | of flow from  |
|                      | pipe on slope.                 |               |
| Department:          | Collections                    |               |
| Financial:           | Cumulative                     |