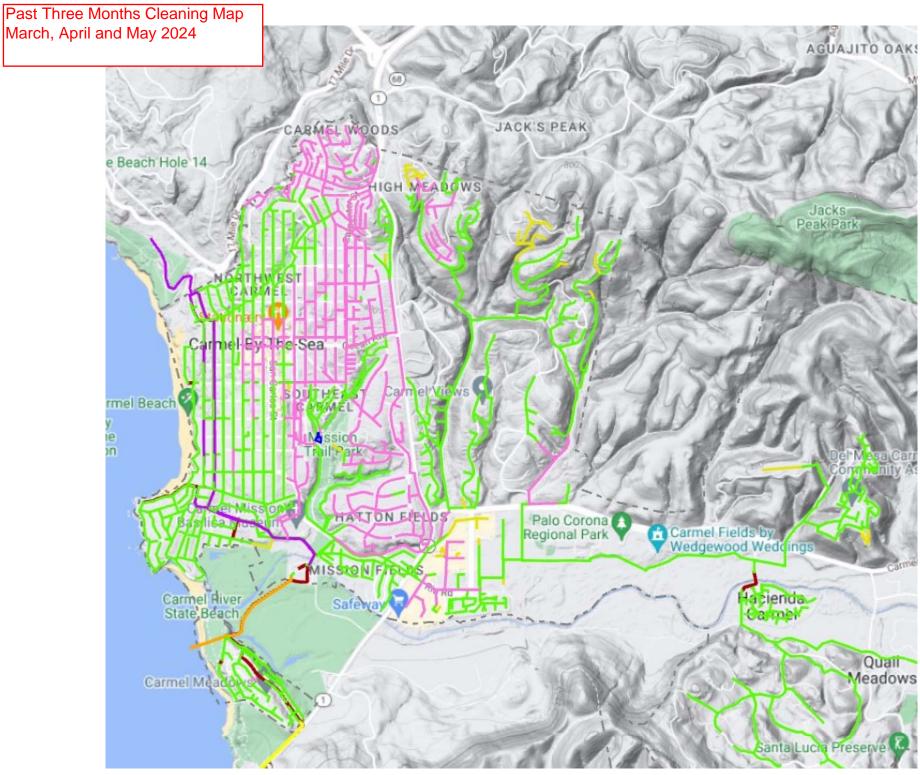

ivate Lateral Spill | Called by main office for a report of an          |
|           |          |                       | overflowing lateral. Staff arrived on scene to    |
|           |          |                       | find a lateral was blocked and overflowing. Staff |
|           |          |                       | ran the District main line and found no           |
|           |          |                       | problems. Staff informed the property owner to    |
|           |          |                       | call their plumber of choice.                     |
|           |          |                       | See callout map.                                  |

USA Location Requests – 148 Plumbing permit inspections – 9 Private Sewer Lateral Compliance Certificates Issued – 10





## STAFF REPORT

To: Board of Directors

From: Mark Dias, Safety and Regulatory Compliance Administrator (S/C Admin Dias)

Date: June 27, 2024

Subject: Monthly Safety Report (for May 2024)

## RECOMMENDATION

Receive Report- Informational only; no action required

#### DISCUSSION

#### Safety & Training:

- May 1- Tailgate Training- Back Injury Prevention: S/C Admin Dias give tips and reminders on proper lifting techniques to avoid back injuries. Because back injuries are the number one injury in the wastewater industry, this training is given at least twice a year. A new video was shown that demonstrated useful techniques to lift large/bulky items. It was emphasized that back injuries are often cumulative and are often not reversible.
- May 8-Tailgate Training–Color Coding Of Piping