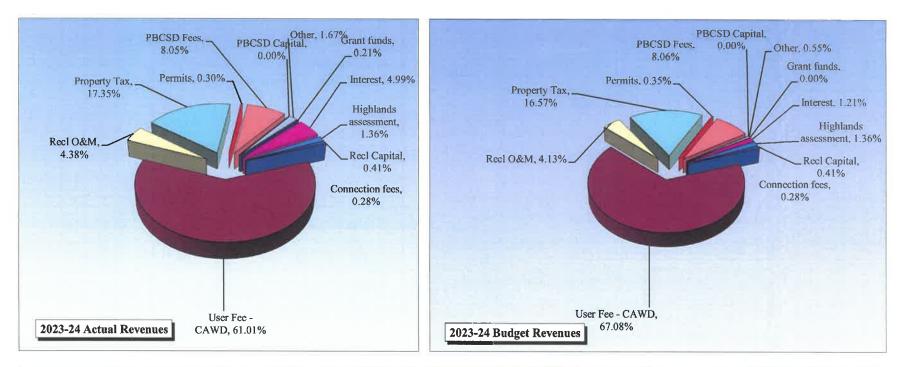

| -5.4 %  |
| TOTAL Repairs and Maintenance    | 4,216.18                        | 4,000.00                                  | (216.18)                     | -5.4 %  |
| TOTAL Operating Expenses         | 4,216.18                        | 5,795.00                                  | 1,578.82                     | 27.2 %  |
| ***** OPERATING INCOME (LOSS)    | 83,092.78                       | 70,205.00                                 | 12,887.78                    | 18.4 %  |
| ***** NET INCOME (LOSS)          | 83,092.78                       | 70,205.00                                 | 12,887.78                    | 18.4 %  |
| ***** NET INCOME (LOSS)          | 83,092.78                       | 70,205.00                                 | 12,887.78                    | 18.4 %  |











### Carmel Area Wastewater District Capital Expenditures 2023-24

|                                                          |         |        | CURRENT CUMULATIVE |          | ANNUAL  | BUDGET  |
|----------------------------------------------------------|---------|--------|--------------------|----------|---------|---------|
|                                                          | BEG BAL | MAY    | YTD                | TOTAL    | BUDGET  | SPENT   |
|                                                          |         |        |                    |          |         |         |
| <u>CAPITAL PURCHASES</u>                                 |         |        |                    |          |         |         |
| Admin                                                    |