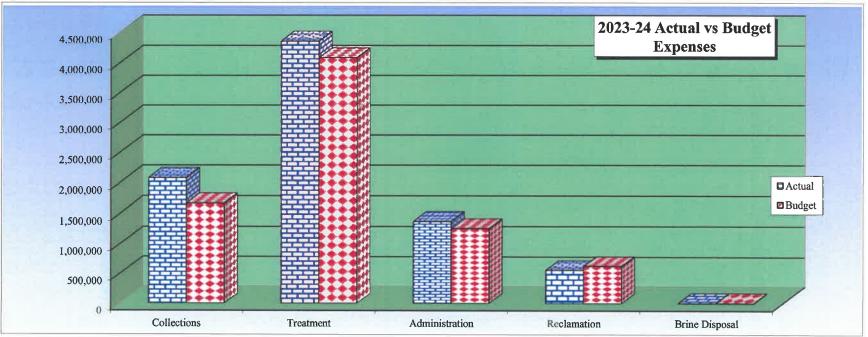

| -5.4 %  |
| TOTAL Repairs and Maintenance    | 4,216.18                        | 4,000.00                                  | (216.18)                     | -5.4 %  |
| TOTAL Operating Expenses         | 4,216.18                        | 5,795.00                                  | 1,578.82                     | 27.2 %  |
| ***** OPERATING INCOME (LOSS)    | 83,092.78                       | 70,205.00                                 | 12,887.78                    | 18.4 %  |
| ***** NET INCOME (LOSS)          | 83,092.78                       | 70,205.00                                 | 12,887.78                    | 18.4 %  |
| ***** NET INCOME (LOSS)          | 83,092.78                       | 70,205.00                                 | 12,887.78                    | 18.4 %  |











### Carmel Area Wastewater District Capital Expenditures 2023-24

|                                                          |         |        | CURRENT CUMULATIVE |          | ANNUAL  | BUDGET  |
|----------------------------------------------------------|---------|--------|--------------------|----------|---------|---------|
|                                                          | BEG BAL | MAY    | YTD                | TOTAL    | BUDGET  | SPENT   |
|                                                          |         |        |                    |          |         |         |
| <u>CAPITAL PURCHASES</u>                                 |         |        |                    |          |         |         |
| Admin                                                    |         |