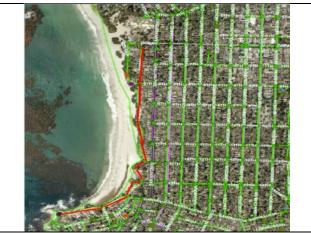

|  |
|                           | Coastal dependent on panel      |                               |  |
|                           | location requirements.          |                               |  |
| Challenges:               | Traffic Control, Panel Location |                               |  |
|                           | away from bluff                 |                               |  |
| Schedule:                 | Construct 2023/20               | 024 Fiscal                    |  |
|                           | Year                            |                               |  |
| Consultants:              | TBD                             |                               |  |
| Contractor:               | Pending                         |                               |  |



Photo: Pipe Bursting Limits on Scenic

| Project Number:           | 20-08                           |               |
|---------------------------|---------------------------------|---------------|
| Project Name:             | Scenic Rd Pipe Burst            | ing - Ocean   |
|                           | to Bay                          |               |
| Project Location:         | Collection System               |               |
| Project Manager:          | Treanor                         |               |
| Status:                   | In Design / CEQA                |               |
| Project Description:      | Replace approximate             | ely 10,561    |
|                           | linear feet of existing         |               |
|                           | pipe with