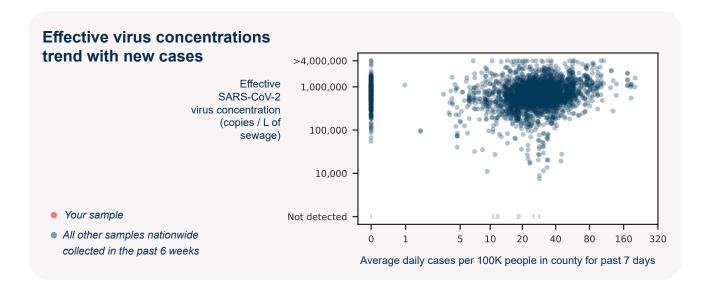

## SARS-CoV-2 virus in wastewater

**DETECTED** 

Virus concentration (copies per liter of sewage)

2,328,784

Effective\* virus concentration (copies per liter of sewage)

1,167,277

\*Effective virus concentration value is derived by adjusting the raw virus concentration to account for dilution and other factors.