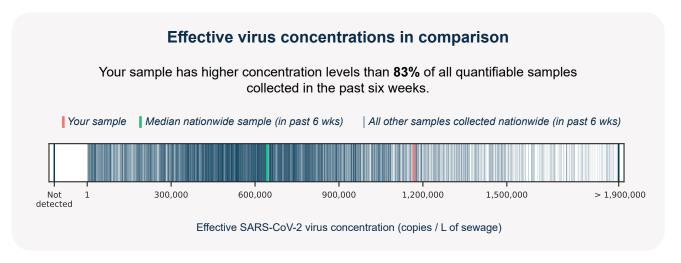

## SARS-CoV-2 virus in wastewater

**DETECTED** 

Virus concentration (copies per liter of sewage)

2,328,784

Effective\* virus concentration (copies per liter of sewage)

1,167,277

\*Effective virus concentration value is derived by adjusting the raw virus concentration to account for dilution and other factors.