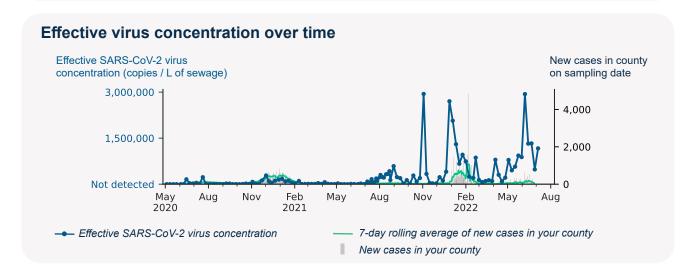

## SARS-CoV-2 virus in wastewater

**DETECTED** 

Virus concentration (copies per liter of sewage)

2,328,784

Effective\* virus concentration (copies per liter of sewage)

1,167,277

\*Effective virus concentration value is derived by adjusting the raw virus concentration to account for dilution and other factors.