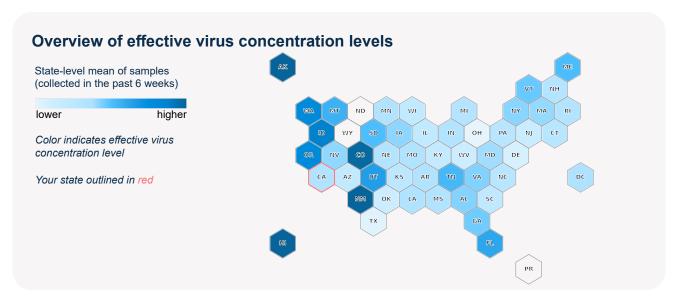

## SARS-CoV-2 virus in wastewater

**DETECTED** 

Virus concentration (copies per liter of sewage)

2,328,784

Effective\* virus concentration (copies per liter of sewage)

1,167,277

\*Effective virus concentration value is derived by adjusting the raw virus concentration to account for dilution and other factors.